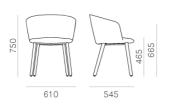

## NYM 2837

DESIGN: CAZZANIGA MANDELLI PAGLIARULO

Nym Soft recalls the outlines of the omonymous wooden chairs collection, subtly accentuating and enhancing its comfort. Armchair with steel frame padded with polyurethane foam of different densities and solid ash wood legs.