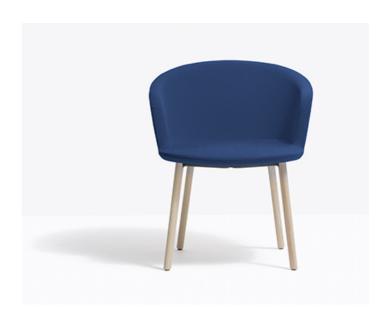

## NYM 2837

DESIGN: CAZZANIGA MANDELLI PAGLIARULO

Nym Soft recalls the outlines of the omonymous wooden chairs collection, subtly accentuating and enhancing its comfort. Armchair with steel frame padded with polyurethane foam of different densities and solid ash wood legs.