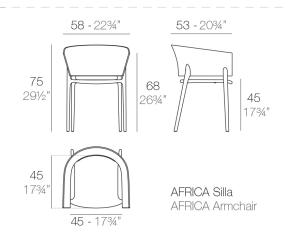

# **AFRICA SILLÓN**

## By Eugeni Quitllet

The Africa collection is growing! First we launched the chair "The most simple things are the most original... The most original thing is to be simple..." says Eugeni Quitllet.

After the success of the AFRICA chair, we have converted its qualities to a higher level, so you can now enjoy its beauty and serenity from the bar as a stool. The chair's backrest has become smaller and the legs have become longer.

The essence of this collection is reflected in its simple and natural forms. A design created to be close to your "tribe" of friends, just as the designer declares. Simply original!

A wonderful family that keeps growing!