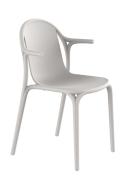

# **BROOKLYN CHAIR with arms**

# **By Eugeni Quitllet**

Brooklyn is a modern and timeless collection that creates a bridge between the future and the past. Based on straight lines and curves emulating the New York City bridge. Urban design suitable in the best world's spaces. Brooklyn is today, yesterday and tomorrow.

### **Description**

Made of injected polypropylene with fiber glass. Stackable. Available in several colors. Item suitable for indoor and outdoor use.