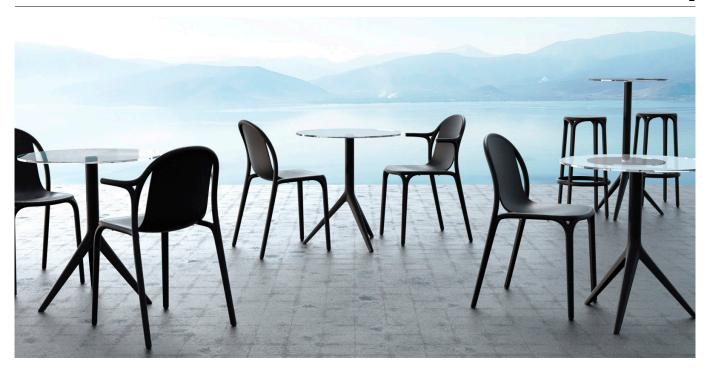

# **By Eugeni Quitllet**

Brooklyn is a modern and timeless collection that creates a bridge between the future and the past. Based on straight lines and curves emulating the New York City bridge. Urban design suitable in the best world's spaces. Brooklyn is today, yesterday and tomorrow.

### **Description**

Made of injected polypropylene with fiber glass. Stackable. Available in several colors. Item suitable for indoor and outdoor use.