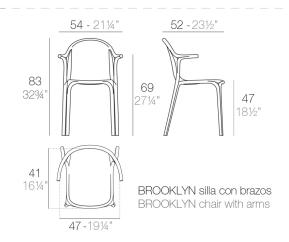

# **BROOKLYN CHAIR with arms**



# **By Eugeni Quitllet**

Brooklyn is a modern and timeless collection that creates a bridge between the future and the past. Based on straight lines and curves emulating the New York City bridge. Urban design suitable in the best world's spaces. Brooklyn is today, yesterday and tomorrow.

View online: https://www.vondom.com/products/65038

### **Features**

### **Description**

Made of injected polypropylene with fiber glass. Stackable. Available in several colors. Item suitable for indoor and outdoor use.

#### Includes

ACOLCHADO NAUTIC Indoor/outdoor Vinyl fabric By default



## **Finishes**

#### **BASIC PP**

Ref. 65038

Available in this colors

| COLOR   | BASIC<br>INJECCTION PP |
|---------|------------------------|
| WHITE   |                        |
| BLACK   |                        |
| ECRU    |                        |
| TORTORA |                        |
|         |                        |