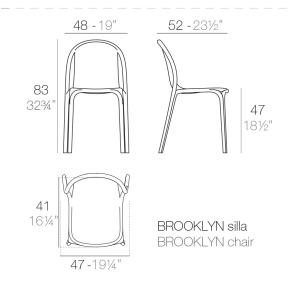

# **BROOKLYN CHAIR**

### **Description**

Made of injected polypropylene with fiber glass. Stackable. Available in several colors. Item suitable for indoor and outdoor use.