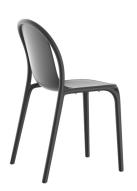

# **BROOKLYN CHAIR**

# **By Eugeni Quitllet**

Brooklyn is a modern and timeless collection that creates a bridge between the future and the past. Based on straight lines and curves emulating the New York City bridge. Urban design suitable in the best world's spaces. Brooklyn is today, yesterday and tomorrow.

### **Description**

Made of injected polypropylene with fiber glass. Stackable. Available in several colors. Item suitable for indoor and outdoor use.