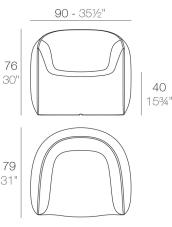

mrests. Its comfort as well as its material character permit their use in both indoor and outdoor spaces.

View online: https://www.vondom.com/products/55014

### **Features**

#### Description

Made of polyethylene resin by rotational moulding. 100% Recyclable. Item suitable for indoor and outdoor use. Available in different finishes.

### Weight

15 Kg

### Includes

ACOLCHADO CREVIN Indoor/outdoor Natural look fabric. Easy to clean. Optional

ACOLCHADO NAUTIC Indoor/outdoor Vinyl fabric By default

ACOLCHADO SILVERTEX Indoor/outdoor Vinyl fabric liner Optional

## **Finishes**

# 79 31 **BLOW Butaca BLOW Lounge Chair**

## BASIC

Matt Polyethylene

### LACQUERED

Lacquered Polyethylene

### LIGHT

White internally lit unit with LED technology. Available only in matte ice white finish.



### **RGBW LED**

Unit with internal lighting with RGBW LED technology and remote control unit for switching colors. Available only in matte ice white finish. Remote control included.

### **RGBW LED DMX**

Unit with internal lighting with RGBW LED technology and remote control unit for switching colors. Also controlLED by DMX-1024 (wireless), enabling communication between one or more products simultaneously via the DMX transmitter (not included).

### **RGBW LED BATTERY**

Unit with internal lighting with battery-powered RGBW LED technology. Includes charger and remote control for switching colors and charger. Available only in matte ice white finish.