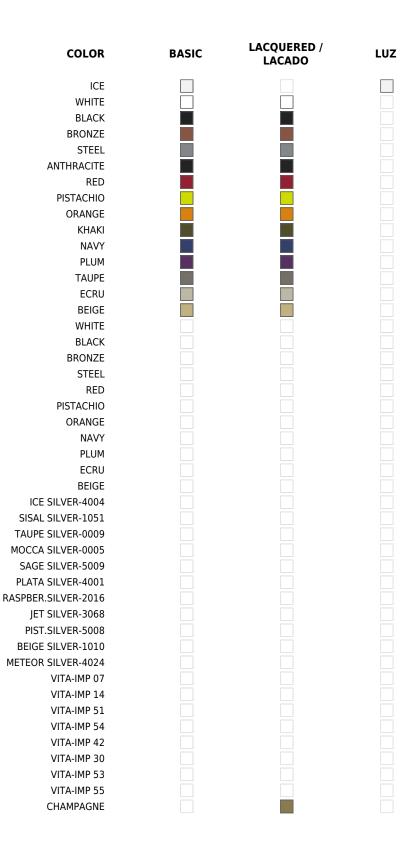

## **Finishes**

## BASIC

Matt Polyethylene

### LACQUERED

Lacquered Polyethylene