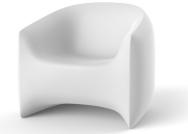

## **BLOW BUTACA**

## By Stefano Giovannoni & Elisa Gargan

BLOW Collection designed by Stefano Giovannoni comes from the willing to develop a new family of products in tune with the Pillow family but different in typology. Whether the PILLOW cushion is "L" bent, in its most simplified conceptual essence, BLOW is a product family that offers a related concept starting from the back-shaped PILLOW that folds forward to create the arms. BLOW springs from the idea of the inflated cushion, offering the more traditional type of easy chair and sofa with armrests. Its comfort as well as its material character permit their use in both indoor and outdoor spaces.