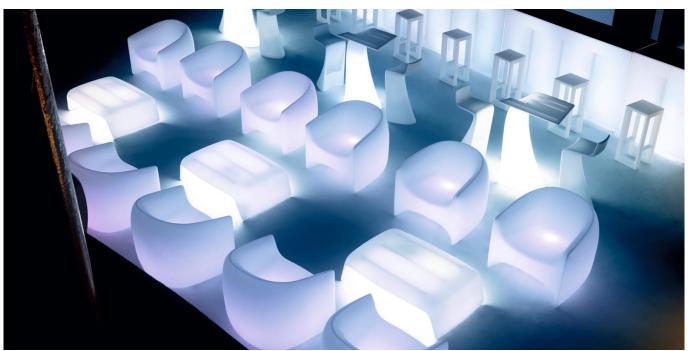

### LIGHT

White internally lit unit with LED technology. Available only in matte ice white finish.

### **RGBW LED**

Unit with internal lighting with RGBW LED technology and remote control unit for switching colors. Available only in matte ice white finish. Remote control included.

### **RGBW LED DMX**

Unit with internal lighting with RGBW LED technology and remote control unit for switching colors. Also controlLED by DMX-1024 (wireless), enabling communication between one or more products simultaneously via the DMX transmitter (not included).

### **RGBW LED BATTERY**

Unit with internal lighting with battery-powered RGBW LED technology. Includes charger and remote control for switching colors and charger. Available only in matte ice white finish.