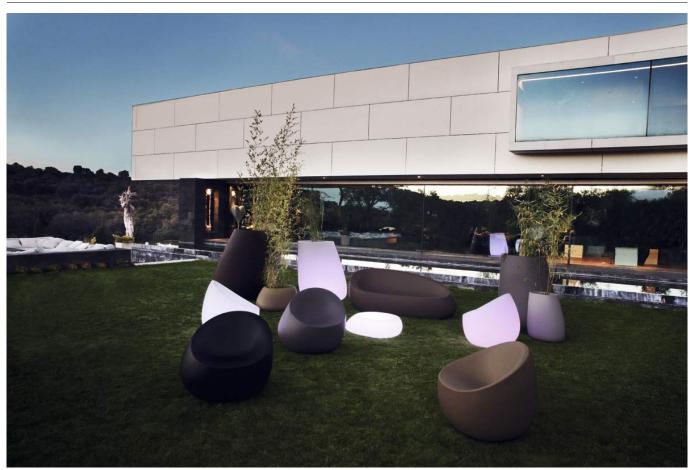

# STONE Butaca STONE Lounge Chair **RGBW LED** Unit with internal lighting with RGBW LED technology and remote control unit for switching colors. Available only in matte ice white finish. Remote control included. **RGBW LED DMX**

Unit with internal lighting with RGBW LED technology and remote control unit for switching colors. Also controlLED by DMX-1024 (wireless), enabling communication between one or more products simultaneously via the DMX transmitter (not included).

#### **RGBW LED BATTERY**

1

ice white finish.

LIGHT

Unit with internal lighting with battery-powered RGBW LED technology. Includes charger and remote control for switching colors and charger. Available only in matte ice white finish.