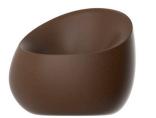

## **STONE BUTACA**

#### By Stefano Giovannoni & Elisa Gargan

As its name suggests it appears to be found in nature itself, creating synergism between the natural and the artificial landscape. Stone can fit perfectly into any environment, transmitting its own particular elegance, thanks to its material, as well as its original shape.

#### Description

Made of polyethylene resin by rotational moulding.100% Recyclable. Item suitable for indoor and outdoor use. Available in different finishes.