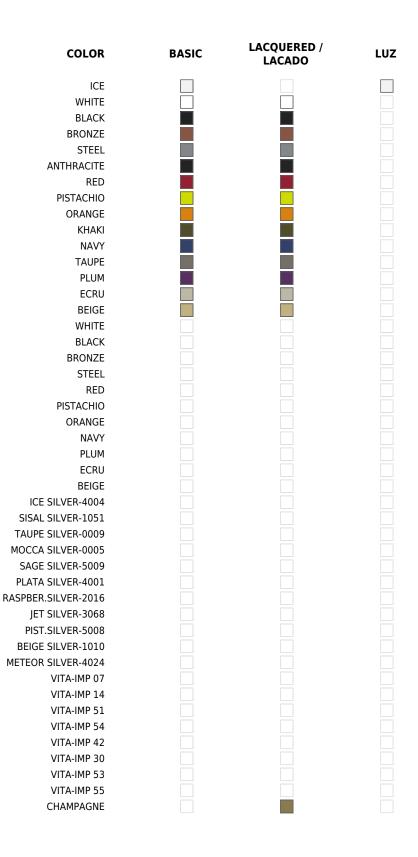

### **Finishes**

Matt Polyethylene

LACQUERED

Lacquered Polyethylene

BASIC

# STONE Butaca STONE Lounge Chair **RGBW LED** Unit with internal lighting with RGBW LED technology and remote control unit for switching colors. Available only in matte ice white finish. Remote control included. **RGBW LED DMX**

Unit with internal lighting with RGBW LED technology and remote control unit for switching colors. Also controlLED by DMX-1024 (wireless), enabling communication between one or more products simultaneously via the DMX transmitter (not included).

#### **RGBW LED BATTERY**

1

ice white finish.

LIGHT

Unit with internal lighting with battery-powered RGBW LED technology. Includes charger and remote control for switching colors and charger. Available only in matte ice white finish.

2