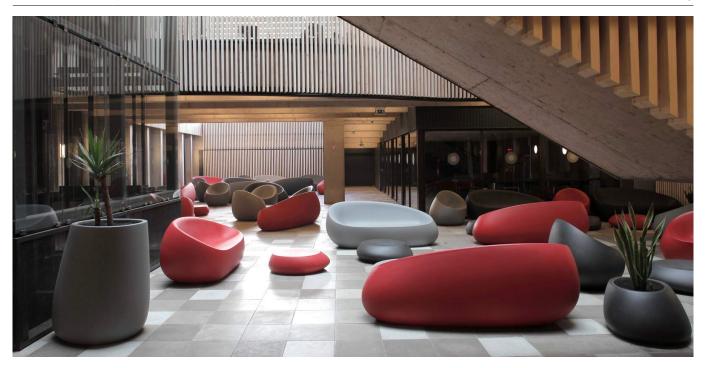

# **STONE SOFA**

# By Stefano Giovannoni & Elisa Gargan

As its name suggests it appears to be found in nature itself, creating synergism between the natural and the artificial landscape. Stone can fit perfectly into any environment, transmitting its own particular elegance, thanks to its material, as well as its original shape.