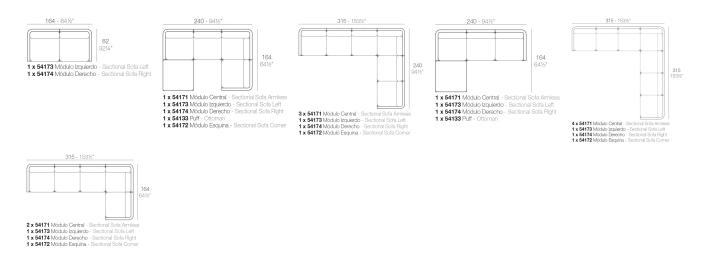

embody rigid and resilient structures for rest and support that provide total comfort. Much like the name Ulm, its soft forms are a tribute to the formal approach of the Ulm School. The ability to illuminate each piece can envelope any space in color, providing innovative technology that makes it unique.

View online: https://www.vondom.com/products/54174

# **Features**

### **Description**

Made of polyethylene resin by rotational moulding. 100% Recyclable. Item suitable for indoor and outdoor use. Available in different finishes.

### 

#### Weight

29 Kg

### **Includes**

ACOLCHADO CREVIN Indoor/outdoor Natural look fabric. Easy to clean. Optional

ACOLCHADO NAUTIC Indoor/outdoor Vinyl fabric By default

ACOLCHADO SILVERTEX Indoor/outdoor Vinyl fabric liner Optional

## Combinations



# **Finishes**

**BASIC** 

Ref. 54174

Matt Polyethylene

### **LACQUERED**

Ref. 54174F

Lacquered Polyethylene

### **LIGHT**

Ref. 54174W

White internally lit unit with LED technology. Available only in matte ice white finish.

### **RGBW LED**

Ref. 54174L

Unit with internal lighting with RGBW LED technology and remote control unit for switching colors. Available only in matte ice white finish. Remote control included.

#### **RGBW LED DMX**

Ref. 54174D

Unit with internal lighting with RGBW LED technology and remote control unit for switching colors. Also controlLED by DMX-1024 (wireless), enabling communication between one or more products simultaneously via the DMX transmitter (not included).

#### **RGBW LED BATTERY**

Ref 54174

Unit with internal lighting with battery-power