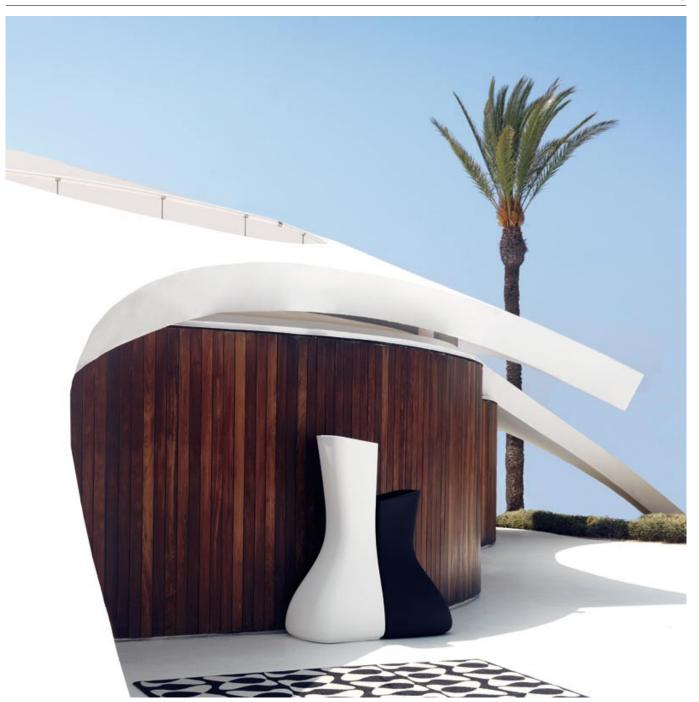

# **Description**

Pot made of polyethylene resin by rotational moulding. 100% Recyclable. Item suitable for indoor and outdoor use. Available in different finishes.