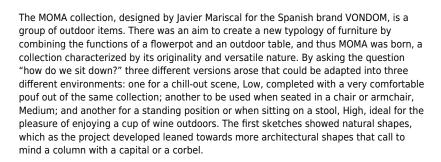

# **Description**

Pot made of polyethylene resin by rotational moulding. 100% Recyclable. Item suitable for indoor and outdoor use. Available in different finishes.

#### **BASIC**

Ref. 45003A

Matt Polyethylene