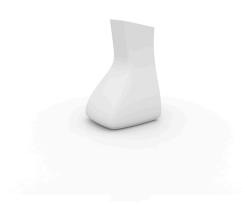

# **MOMA MELLIZAS BAJA**

# By Javier Mariscal



View online: https://www.vondom.com/products/45003A



# **Features**

# **Description**

Pot made of polyethylene resin by rotational moulding. 100% Recyclable. Item suitable for indoor and outdoor use. Available in different finishes.

## Weight

20 Kg



# **Finishes**

# **SELF-WATERING**

Ref. 45003R

Self-watering system included in all planters except those with basic finish

#### **BASIC**

Ref. 45003A

Matt Polyethylene

#### **LACQUERED**

Ref. 45003F

Lacquered Polyethylene

# LIGHT

Ref. 45003W

White internally lit unit with LED technology. Available only in matte

# **RGBW LED**

Ref. 45003l

Unit with internal lighting with RGBW LED technology and remote control unit for switching colors. Available only in matte ice white finish. Remote control included.

## **RGBW LED DMX**

Ref. 45003D

Unit with internal lighting with RGBW