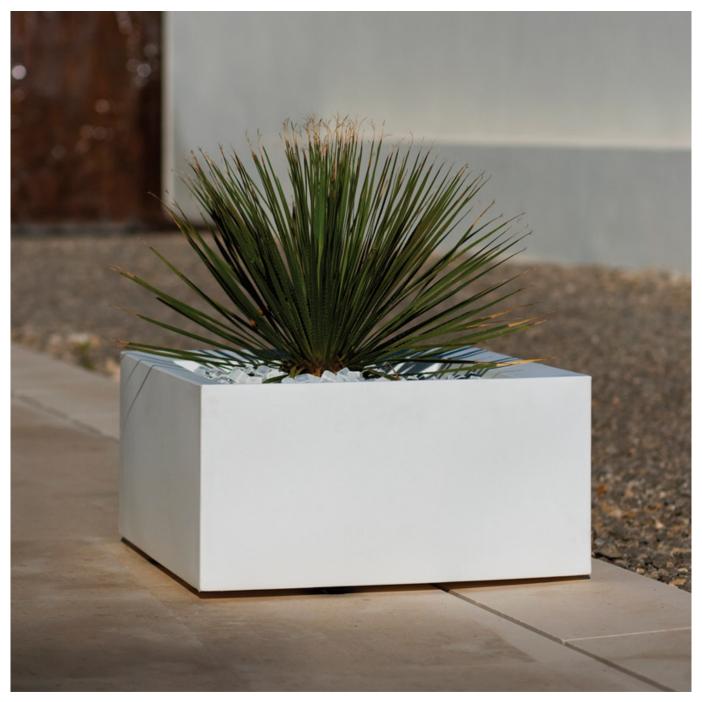

# LAND 80x80x30

#### **Description**

Pot made of polyethylene resin by rotational moulding. 100% Recyclable. Item suitable for indoor and outdoor use. Available in different finishes.