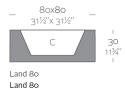

# LAND 80x80x30

### By MACETEROS

View online: https://www.vondom.com/products/43980A



### **Features**

#### **Description**

Pot made of polyethylene resin by rotational moulding. 100% Recyclable. Item suitable for indoor and outdoor use. Available in different finishes.



#### Weight

8 Kg

#### **Finishes**

## **SELF-WATERING**

Ref. 43980R

Self-watering system included in all planters except those with basic finish

#### **BASIC**

Ref. 43980A

Matt Polyethylene

#### **LACQUERED**

Ref 43980RF

Lacquered Polyethylene

#### **LIGHT**

Ref. 43980W

White internally lit unit with LED technology. Available only in matte ice white finish.

#### **RGBW LED**

Ref. 439801

Unit with internal lighting with RGBW LED technology and remote control unit for switching colors. Available only in matte ice white finish. Remote control included.

#### **RGBW LED DMX**

Ref. 43980D

Unit with internal lighting with RGBW LED technology and remote control unit for switching colors. Also controlLED by DMX-1024 (wireless), enabling communication between one or more produc