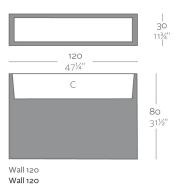

# **WALL 120x30x80**

## **Description**

Pot made of polyethylene resin by rotational moulding. 100% Recyclable. Item suitable for indoor and outdoor use. Available in different finishes.

### Weight

15 Kg