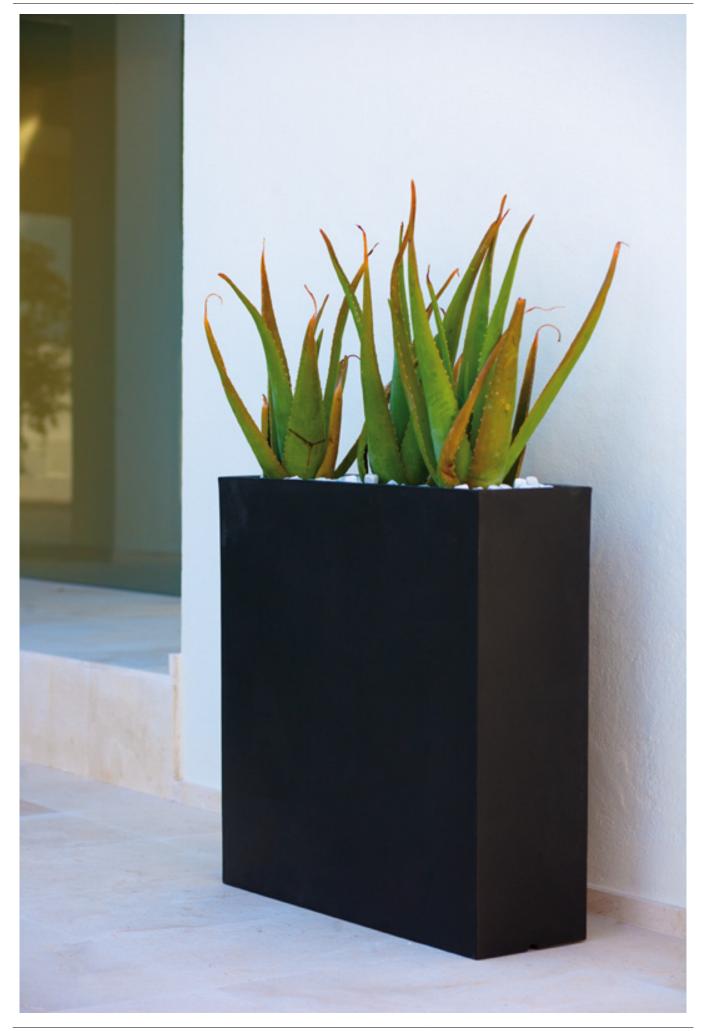

## **Description**

Pot made of polyethylene resin by rotational moulding. 100% Recyclable. Item suitable for indoor and outdoor use. Available in different finishes.

#### **BASIC**

Ref. 42430A

Matt Polyethylene