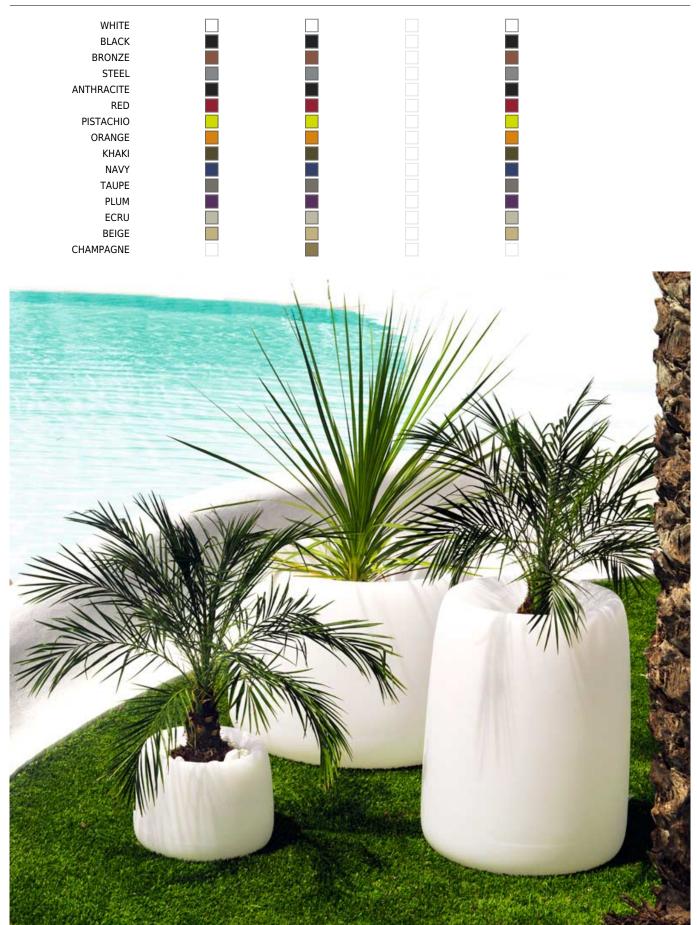

# **Finishes**

| COLOR | BASIC | LACQUERED /<br>LACADO | LUZ | AUTORRIEGO |
|-------|-------|-----------------------|-----|------------|
| ICE   |       |                       |     |            |