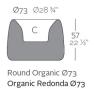

# **ORGANIC REDONDA Ø73×57**

# By MACETEROS

View online: https://www.vondom.com/products/42313A



### **Features**

## **Weeighip**tion

10.1 Kg



# **Finishes**

#### **SELF-WATERING**

Ref 42313F

Self-watering system included in all planters except those with basic finish

# **BASIC**

Ref. 42313A

Matt Polyethylene

## **LACQUERED**

Ref. 42313RF

Lacquered Polyethylene

#### **LIGHT**

Ref 42313W

White internally lit unit with LED technology. Available only in matte ice white finish.

### **RGBW LED**

Ref. 423131

Unit with internal lighting with RGBW LED technology and remote control unit for switching colors. Available only in matte ice white finish. Remote control included.

### **RGBW LED DMX**

Ref. 42313D

Unit with internal lighting with RGBW LED technology and remote control unit for switching colors. Also controlLED by DMX-1024 (wireless), enabling communication between one or more products simultaneously via the DM