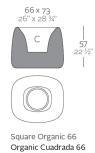

# **ORGANIC CUADRADA 66x73x57**

# **By MACETEROS**

View online: https://www.vondom.com/products/42305A



# Features

#### Designiption

10.3 Kg



Finishes

#### SELF-WATERING

#### Ref. 42305R

Self-watering system included in all planters except those with basic finish

#### BASIC

Ref. 42305A

Matt Polyethylene

#### LACQUERED

Ref. 42305RF

Lacquered Polyethylene

### LIGHT

Ref. 42305W

White internally lit unit with LED technology. Available only in matte ice white finish.

# **RGBW LED**

#### Ref. 42305L

Unit with internal lighting with RGBW LED technology and remote control unit for switching colors. Available only in matte ice white finish. Remote control included.

#### **RGBW LED DMX**

#### Ref. 42305D

Unit with internal lighting with RGBW LED technology and remote control unit for switching colors. Also controlLED by DMX-1024 (wireless), enabling communication between one or more products simultaneously via the DMX