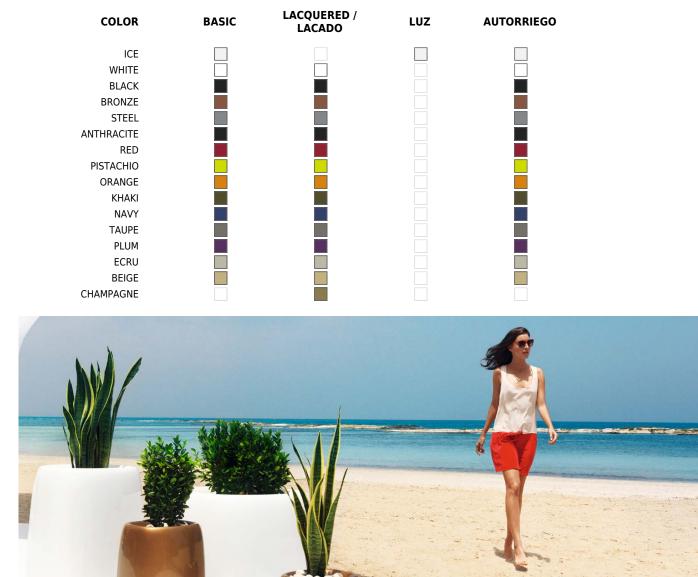

#### BASIC

Ref. 42305A

Matt Polyethylene

#### LACQUERED

Ref. 42305RF

Lacquered Polyethylene

### LIGHT

Ref. 42305W

White internally lit unit with LED technology. Available only in matte ice white finish.