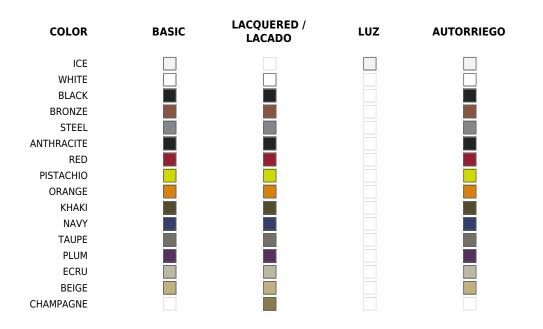

# **Finishes**

# SELF-WATERING

Ref. 42180R

Self-watering system included in all planters except those with basic finish

#### BASIC

Ref. 42180A

Matt Polyethylene

#### LACQUERED

Ref. 42180RF

Lacquered Polyethylene

## **RGBW LED**

Ref. 42180L

Unit with internal lighting with RGBW LED technology and remote control unit for switching colors. Available only in matte ice white finish. Remote control included.

## **RGBW LED DMX**

#### Ref. 42180D

Unit with internal lighting with RGBW LED technology and remote control unit for switching colors. Also controlLED by DMX-1024 (wireless), enabling communication between one or more products simultaneously via the DMX transmitter (not included).

#### **RGBW LED BATTERY**

Ref. 42180D)

## LIGHT

Unit with internal lighting with battery-powered RGBW LED technology. Includes charger and remote control for switching colors and charger. Available only in matte ice white finish.

#### Ref. 42180W

White internally lit unit with LED technology. Available only in matte ice white finish.