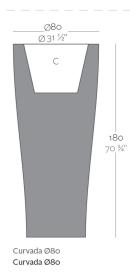

# CURVADA Ø80×180

#### Description

Pot made of polyethylene resin by rotational moulding. 100% Recyclable. Item suitable for indoor and outdoor use. Available in different finishes.

#### Weight

29 Kg