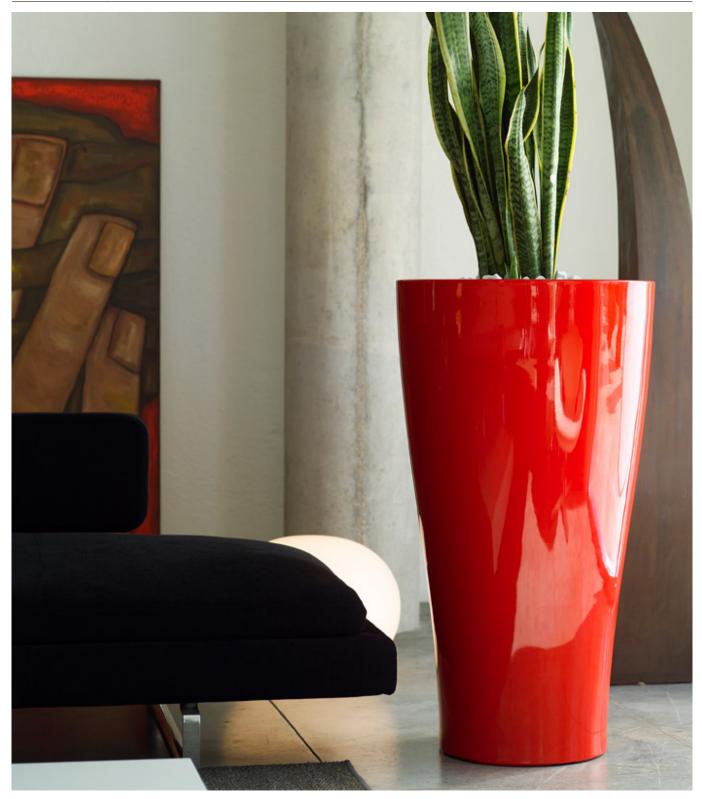

#### Description

Pot made of polyethylene resin by rotational moulding. 100% Recyclable. Item suitable for indoor and outdoor use. Available in different finishes.

#### LACQUERED

Ref. 42180RF

Lacquered Polyethylene