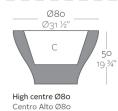

# **CENTRO ALTO Ø80×50**

## **By MACETEROS**

View online: https://www.vondom.com/products/42080A



## **Features**

#### Description

Pot made of polyethylene resin by rotational moulding. 100% Recyclable. Item suitable for indoor and outdoor use. Available in different finishes.

### Weight

10 Kg

# **Finishes**

### SELF-WATERING

Ref. 42080R

Self-watering system included in all planters except those with basic finish

#### BASIC

Ref. 42080A

Matt Polyethylene

#### LACQUERED

Ref. 42080RF

Lacquered Polyethylene

## LIGHT

Ref. 42080W

White internally lit unit with LED technology. Available only in matte ice white finish.



## **RGBW LED**

Ref. 42080L

Unit with internal lighting with RGBW LED technology and remote control unit for switching colors. Available only in matte ice white finish. Remote control included.

### **RGBW LED DMX**

#### Ref. 42080D

Unit with internal lighting with RGBW LED technology and remote control unit for switching colors. Also controlLED by DMX-1024 (wireless), enabling communication between one or more products simultaneously via the DMX transmitter (not included).

#### **RGBW LED BATTERY**

#### Ref. 42080DY

Unit with internal lighting with battery-powered RGBW LED technology. Includes charger and remote control for switching colors and charger. Available only in matte ice white finish.





24.09.2018

3