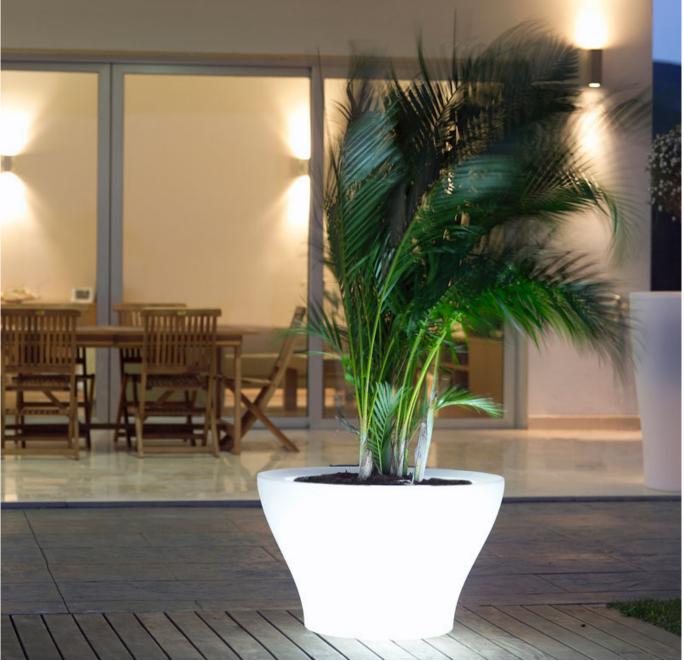

## LIGHT

Ref. 42080W

White internally lit unit with LED technology. Available only in matte ice white finish.

## **RGBW LED**

Ref. 42080L

Unit with internal lighting with RGBW LED technology and remote control unit for switching colors. Available only in matte ice white finish. Remote control included.