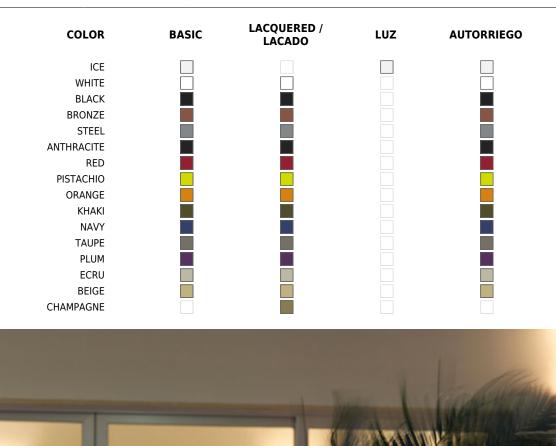

# **Finishes**

### SELF-WATERING

Ref. 42080R

Self-watering system included in all planters except those with basic finish

#### BASIC

Ref. 42080A

Matt Polyethylene

#### LACQUERED

Ref. 42080RF

Lacquered Polyethylene

## LIGHT

Ref. 42080W

White internally lit unit with LED technology. Available only in matte ice white finish.

## **RGBW LED**

Ref. 42080L

Unit with internal lighting with RGBW LED technology and remote control unit for switching colors. Available only in matte ice white finish. Remote control included.

### **RGBW LED DMX**

#### Ref. 42080D

Unit with internal lighting with RGBW LED technology and remote control unit for switching colors. Also controlLED by DMX-1024 (wireless), enabling communication between one or more products simultaneously via the DMX transmitter (not included).

#### **RGBW LED BATTERY**

#### Ref. 42080DY

Unit with internal lighting with battery-powered RGBW LED technology. Includes charger and remote control for switching colors and charger. Available only in matte ice white finish.

24.09.2018