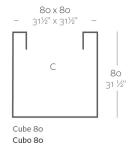

# CUBO 80x80x80

# By MACETEROS

View online: https://www.vondom.com/products/41380



# **Features**

## **Description**

Pot made of polyethylene resin by rotational moulding. 100% Recyclable. Item suitable for indoor and outdoor use. Available in different finishes.

## Weight

20 Kg



# **Finishes**

#### **SELF-WATERING**

Ref 41380F

Self-watering system included in all planters except those with basic finish

## BASIC

Ref. 41380A

Matt Polyethylene

#### **SIMPLE**

Ref. 41380

Matt finishes pot one wall

#### **LACQUERED**

Ref. 41380F

Lacquered Polyethylene

## **LIGHT**

Ref. 41380W

White internally lit unit with LED technology. Available only in matte ice white finish.

# **RGBW LED**

Ref. 41380L

Unit with internal lighting with RGBW LED technology and remote control unit for switching colors. Available only in matte ice white finish. Remote control included.

## **RGBW LED DMX**

Ref. 41380D

Unit with internal lighting with RGBW LED technology and remote control unit for switching colors. Also controlLED by DMX-1024 (wireless), enabling communication bet