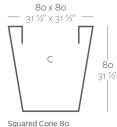

# CONO CUADRADO 80x80x80

#### LACQUERED

Ref. 41180RF

Lacquered Polyethylene

Squared Cone 80 Cono Cuadrado 80