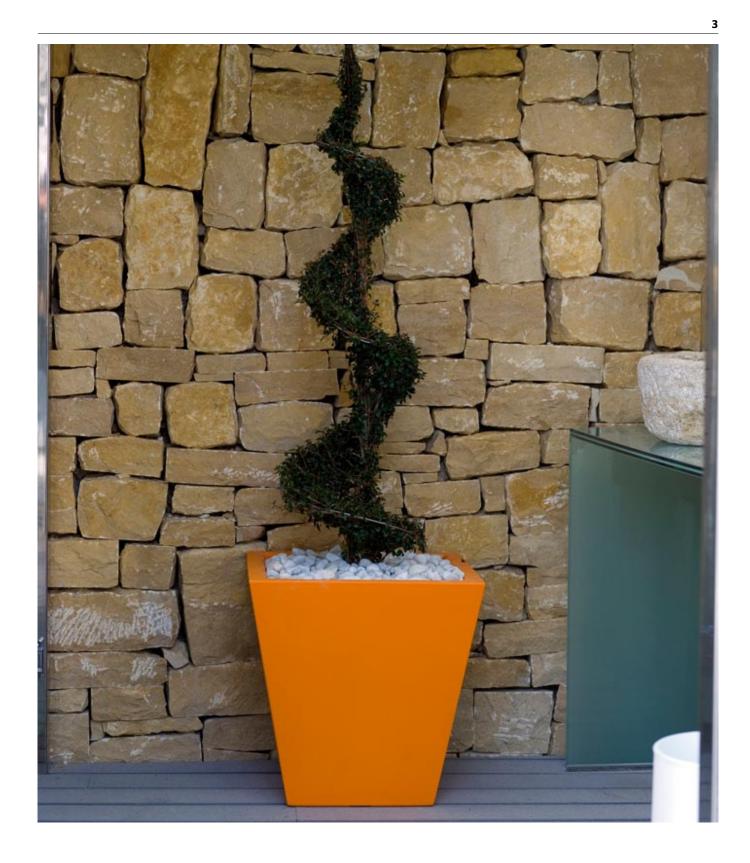

#### Description

Pot made of polyethylene resin by rotational moulding. 100% Recyclable. Item suitable for indoor and outdoor use. Available in different finishes.