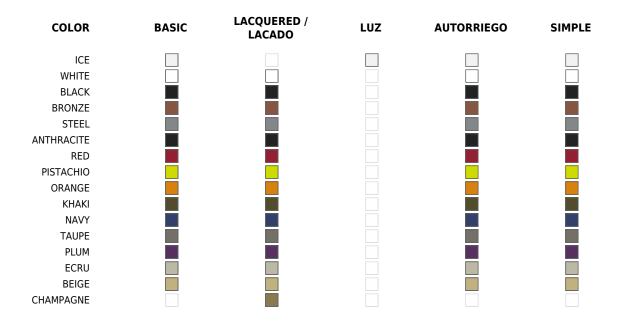

## **Finishes**

#### SELF-WATERING

Ref. 41180R

Self-watering system included in all planters except those with basic finish

#### SIMPLE

Ref. 41180

Matt finishes pot one wall

#### BASIC

Ref. 41180A

Matt Polyethylene

#### LACQUERED

Ref. 41180RF

Lacquered Polyethylene

Squared Cone 80 Cono Cuadrado 80