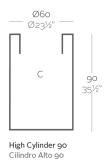

# **CILINDRO ALTO Ø60×90**

View online: https://www.vondom.com/products/40460

### **Description**

Pot made of polyethylene resin by rotational moulding. 100% Recyclable. Item suitable for indoor and outdoor use. Available in different finishes.

#### Weight

8.5 Kg