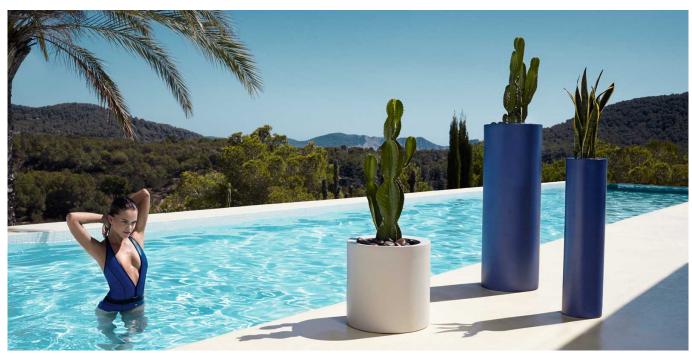

### **Description**

Pot made of polyethylene resin by rotational moulding. 100% Recyclable. Item suitable for indoor and outdoor use. Available in different finishes.

#### **SIMPLE**

Ref. 40460

Matt finishes pot one wall